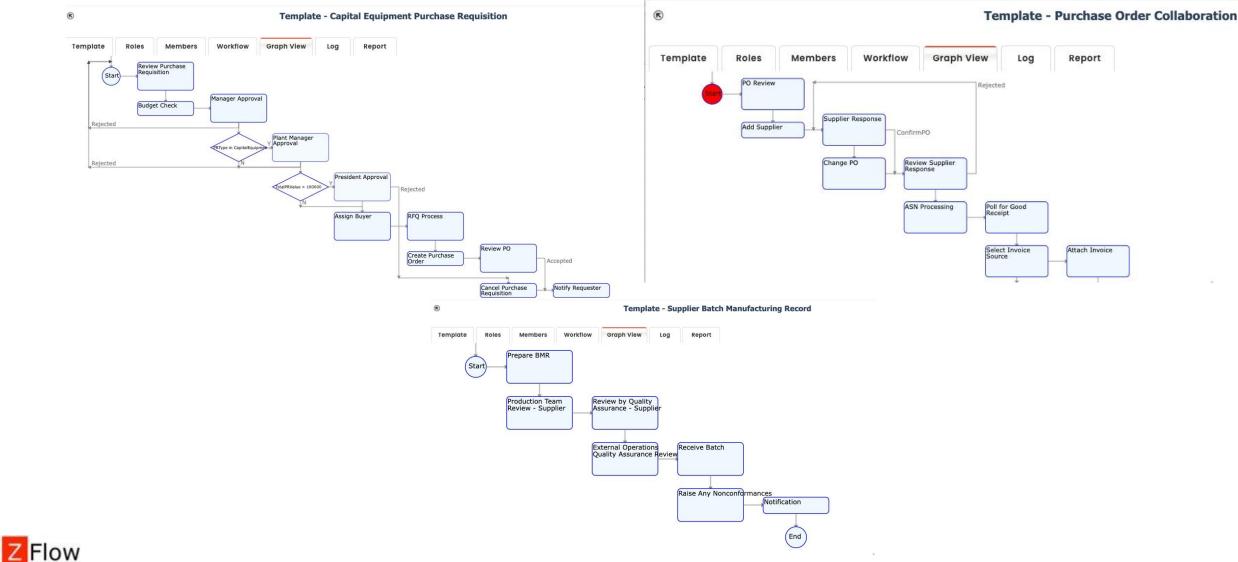

#### **End-to-End Process View**

#### Readily Usable Digital Workflows for Procurement Excellence

👚 Launch Pad Administration - Data Maintenance - New Process Repository - Reports My Profile - Search -

ZFlow Admin

#### Supplier Development

| Supplier Performance                                                 | Supplier Risk Assessment                                       | New Supplier Evaluation                                             | New Supplier Request                                                        |  |
|----------------------------------------------------------------------|----------------------------------------------------------------|---------------------------------------------------------------------|-----------------------------------------------------------------------------|--|
| Active(6)   Find   New                                               | Active(6)   Find   New                                         | Active(2)   Find   Insights   New                                   | Active(4)   Find   Insights   New                                           |  |
| Supplier Audit                                                       | Supplier PPAP<br>Active(3)   Find   Insights                   | Supplier Performance<br>Report<br>Active(1)   Find   Insights   New | Vendor Assessment<br>Active(2)   Find   Insights   New                      |  |
| Supplier Profile                                                     | Supplier<br>List(36)   Find   Insights                         |                                                                     |                                                                             |  |
| Supplier Collaboration                                               |                                                                | )                                                                   |                                                                             |  |
| Forecast Collaboration                                               | Purchase Order<br>Collaboration<br>Active(6)   Find   Insights | Subcontract Purchase<br>Order<br>Active(4)   Find   Insights   New  | Supplier Batch<br>Manufacturing Record<br>Active(1)   Find   Insights   New |  |
| Supplier Product<br>Development<br>Active(2)   Find   Insights   New |                                                                |                                                                     |                                                                             |  |
| Crossfunctional Quality                                              |                                                                |                                                                     |                                                                             |  |
| Corrective Action Request                                            | Failure Report                                                 | Nonconformance Report                                               | Quality Issue                                                               |  |
| Active(2)   Find   Insights   New                                    | Active(2)   Find   Insights                                    | Active(2) I Find I Insights                                         | Active(9)   Find   Insights   New                                           |  |
| Supplier Corrective Action                                           |                                                                |                                                                     |                                                                             |  |