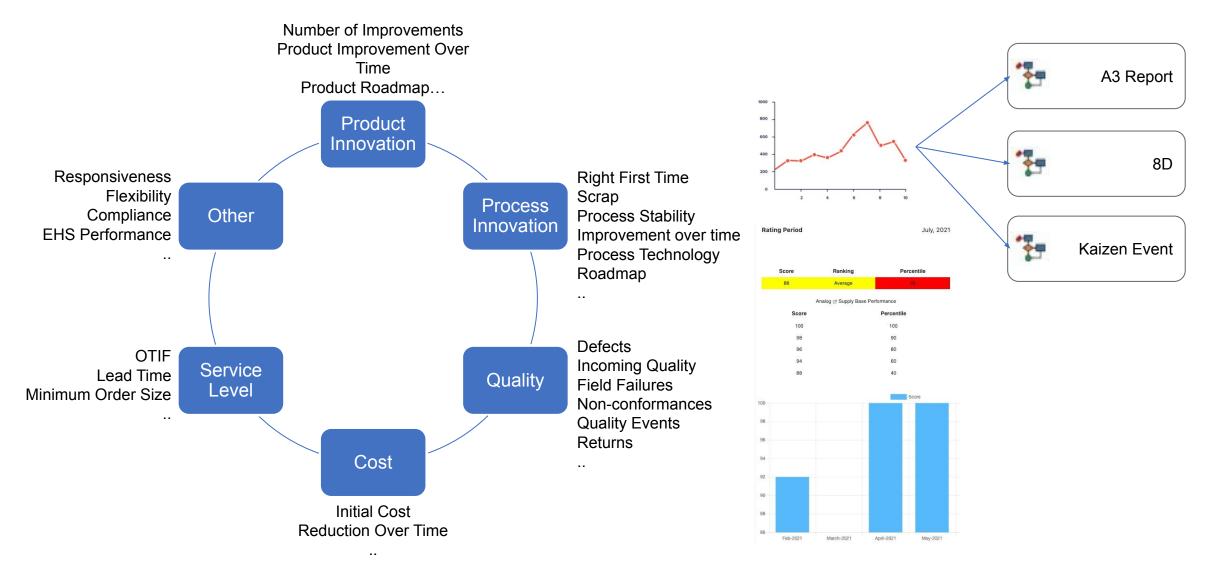

| Advanced                      |
| RF Transceiver        | Procured              | Qualcomm                          | Qualified                           |                               |
| RF Frontend           | Procured              |                                   |                                     |                               |
| Envelope Tracking IC  | Procured              | Texas Instruments                 | Preferred                           | Integrated                    |

#### Holistic Approach to Evaluating Supplier Capability



Z Flow

#### Innovative RFP/RFQ and Sourcing Evaluation Workflows







# Effective Assessment and Audits for Evaluation, Selection, and Readiness



Flow

#### IATF, VDA, ISO 13485..

## Supplier Performance Reporting and Assessment





#### Cross-functional and Collaborative Procurement Workflows for Efficiency and Effectiveness



### 3 Reasons for Procurement Excellence





# Summary

- ZFlow supports Procurement Excellence in a holistic manner
- Easy to adopt Internally as well as with the Supply Chain
- Easy to get started





## **Contact Us**

Kris Gorrepati

Cambrian Lab +1-408-569-3744 Kris.gorrepati@cambrianlab.net Matt Mallik

Cambrian Lab +1-408-569-3744 <u>Matt.Mallik@cambrianlab.net</u>

https://www.zflow.io