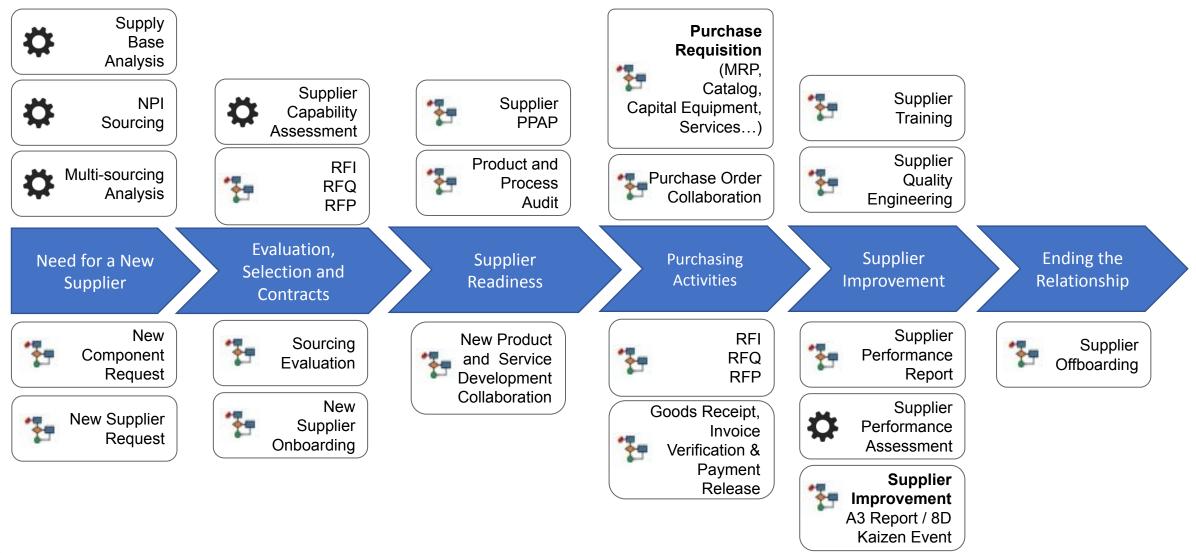

e
- Michigan Tech (Elec Engg.), University of Chicago

# Procurement vs. Procurement Excellence

2020-Present Supply Chain Crisis





#### Path to Procurement Excellence



Supplier Engagement Level and Trust



# What We are Seeing

- Procurement's job is not done until goods are received
- Cost is not the most important consideration
- Extremely dynamic PO lifecycle (changes in pricing, schedule, commitments, *after the PO is issued*)
- Chasing suppliers
- Poor support for collaborating with Suppliers
- Procurement teams are overworked





#### Procurement Excellence Not a Systematic Process Nor Supported Well





### 3 Reasons for Procurement Excellence





#### ZFlow – The Swiss Army Knife of Digital Supply Chain Workflow





#### **Digital Workflows for Procurement Excellence**



#### **End-to-End Process View**





#### Readily Usable Digital Workflows for Procurement Excellence

👚 Launch Pad Administration - Data Maintenance - New Process Repository - Reports My Profile - Search -

ZFlow Admin

#### Launch Pad for Administrator

#### Supplier Development

| Supplier Performance                                                 | Supplier Risk Assessment                                       | New Supplier Evaluation                                             | New Supplier Request                                                        |  |
|----------------------------------------------------------------------|----------------------------------------------------------------|---------------------------------------------------------------------|------------------