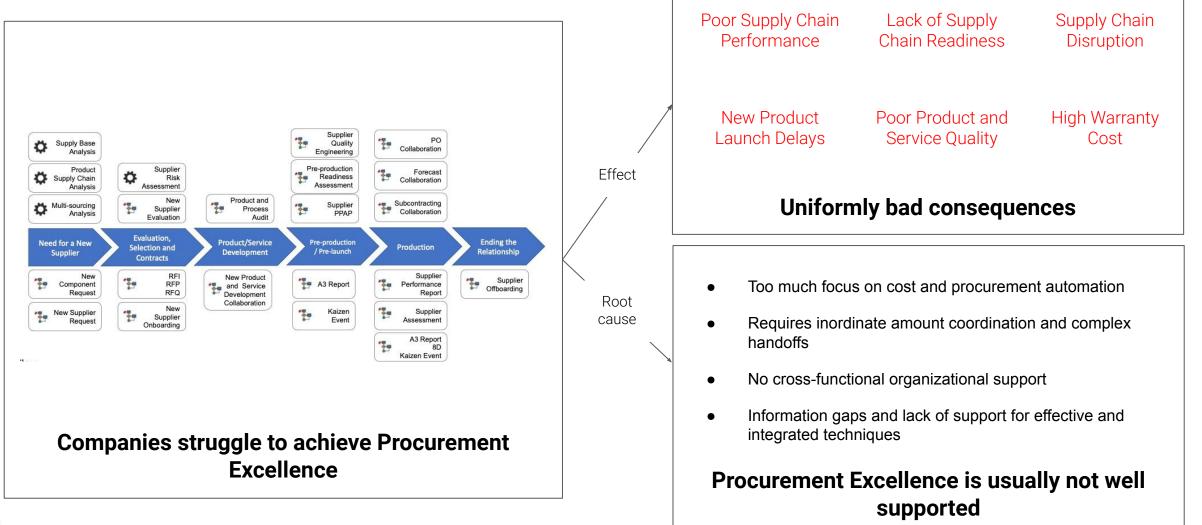

# What We are Seeing

- Procurement's job is not done until goods are received
- Cost is not the most important consideration
- Extremely dynamic PO lifecycle (changes in pricing, schedule, commitments, *after the PO is issued*)
- Chasing suppliers
- Poor support for collaborating with Suppliers
- Procurement teams are overworked

#### Procurement Excellence Not a Systematic Process Nor Supported Well

### 3 Reasons for Procurement Excellence