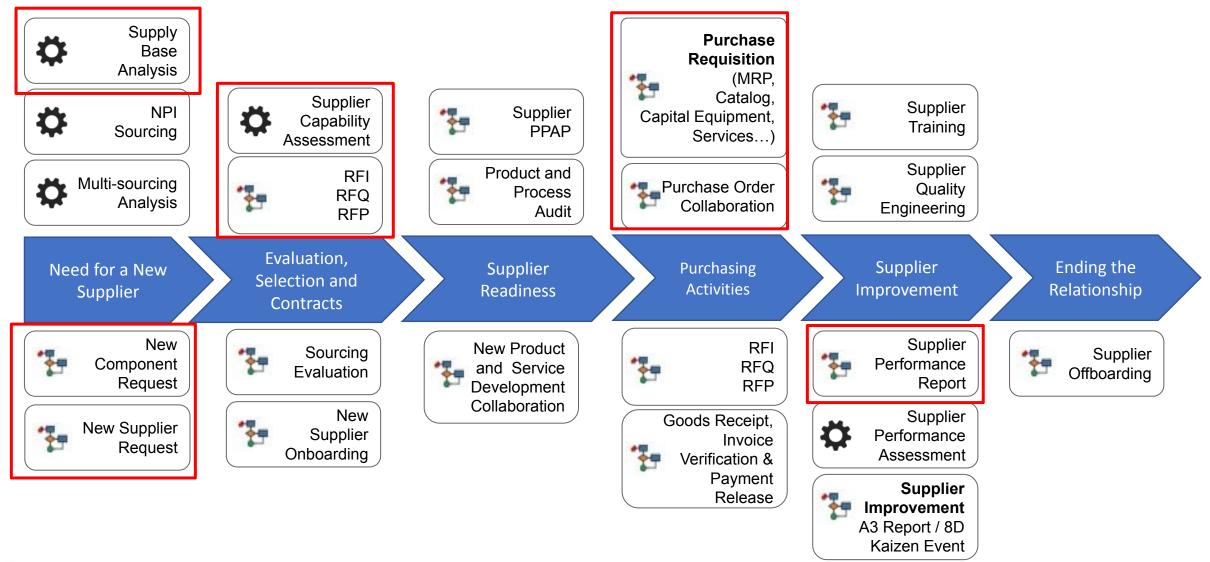

# Innovative Supply Base, Multi-sourcing, and NPI Sourcing Assessments

|                       |                       | Supplier Name                     | Supplier Relationship Status        | Supplier Maturity Leve        |
|-----------------------|-----------------------|-----------------------------------|-------------------------------------|-------------------------------|
| ZPhoneX               | ExternalManufacturing |                                   |                                     |                               |
| User Interface        | ExternalSource        |                                   |                                     |                               |
| Cameras               | ExternalSource        | LG Innotek                        | Preferred                           | Integrated                    |
| Mechanical            | ExternalManufacturing |                                   |                                     |                               |
| A10X                  | ExternalSource        | Intel                             | Preferred                           |                               |
| Memory                | ExternalManufacturing | Micron                            | Preferred                           | Integrated                    |
| Power Management      | ExternalSource        |                                   |                                     |                               |
| Communications-module | ExternalManufacturing |                                   |                                     |                               |
| Display               | ExternalSource        | Huizhou Desay                     | Qualified                           |                               |
| Glue Logic            | InternalSource        |                                   |                                     |                               |
| Electromechanicals    | ExternalSource        |                                   |                                     |                               |
| Battery               | ExternalSource        | Honcell                           | Qualified                           | Basic                         |
| Box Contents          | ExternalManufacturing |                                   |                                     |                               |
| Cameras               | ExternalSource        |                                   |                                     |                               |
| Camera-Lens           | ExternalSource        | Yujingguang<br>Kantatsu<br>Largan | Qualified<br>Qualified<br>Qualified | Basic<br>Advanced<br>Advanced |
| Communications-module | ExternalManufacturing |                                   |                                     |                               |
| GN-Receiver           | Procured              | Qorvo                             | Qualified                           |                               |
| Baseband              | Procured              | Skyworks<br>Broadcom              | Preferred<br>Preferred              |                               |
| BT-WLAN-Module        | Procured              | Broadcom                          | Preferred                           |                               |
| BT-GNSS-Frontend      | ExternalSource        | Broadcom                          | Preferred                           |                               |
| RF Frontend           | Procured              | Analog                            | Active                              | Advanced                      |
| RF Transceiver        | Procured              | Qualcomm                          | Qualified                           |                               |
| RF Frontend           | Procured              |                                   |                                     |                               |
| Envelope Tracking IC  | Procured              | Texas Instruments                 | Preferred                           | Integrated                    |