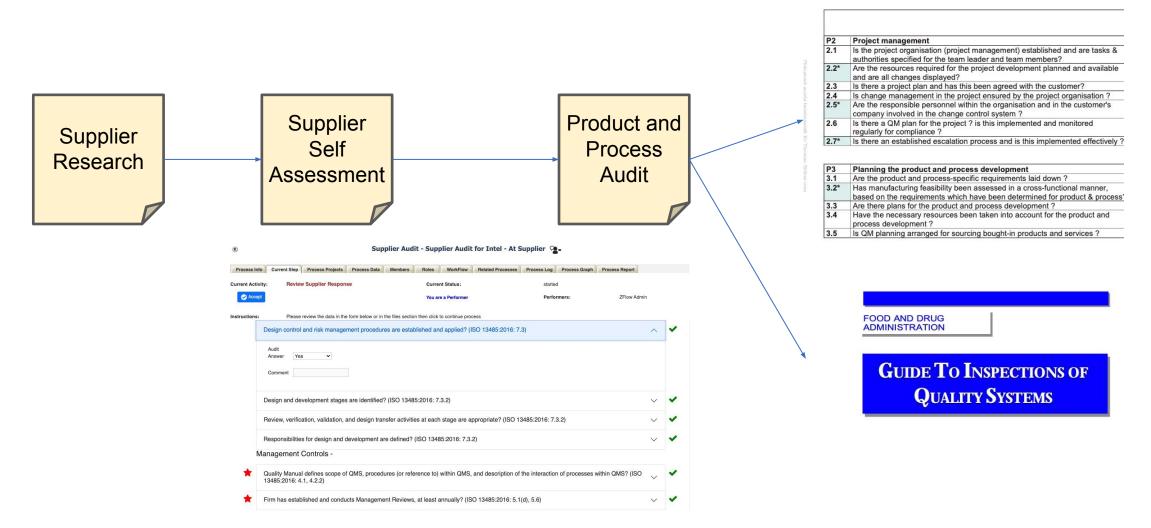

# Effective Assessment and Audits for Evaluation, Selection, and Readiness

Flow

#### IATF, VDA, ISO 13485..