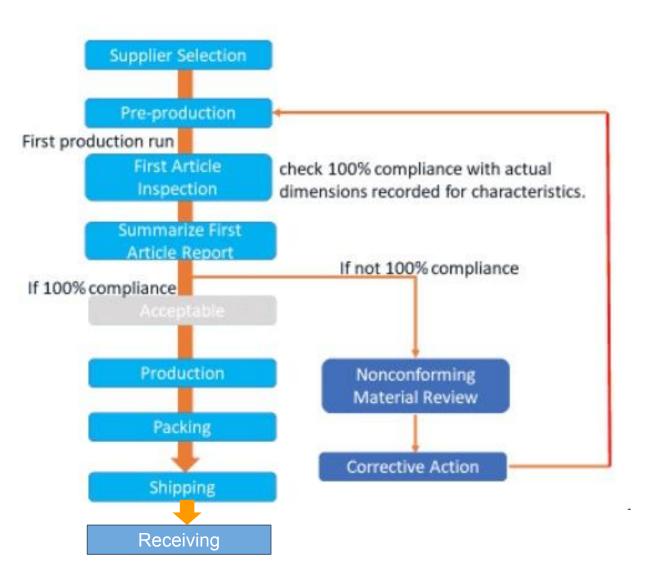

#### Supplier Development

| Supplier Performance                                                 | Supplier Risk Assessment                                       | New Supplier Evaluation                                             | New Supplier Request                                                        |  |
|----------------------------------------------------------------------|----------------------------------------------------------------|---------------------------------------------------------------------|-----------------------------------------------------------------------------|--|
| Active(6)   Find   New                                               | Active(6)   Find   New                                         | Active(2)   Find   Insights   New                                   | Active(4)   Find   Insights   New                                           |  |
| Supplier Audit                                                       | Supplier PPAP<br>Active(3)   Find   Insights                   | Supplier Performance<br>Report<br>Active(1)   Find   Insights   New | Vendor Assessment<br>Active(2)   Find   Insights   New                      |  |
| Supplier Profile                                                     | Supplier<br>List(36)   Find   Insights                         |                                                                     |                                                                             |  |
| Supplier Collaboration                                               |                                                                | )                                                                   |                                                                             |  |
| Forecast Collaboration                                               | Purchase Order<br>Collaboration<br>Active(6)   Find   Insights | Subcontract Purchase<br>Order<br>Active(4)   Find   Insights   New  | Supplier Batch<br>Manufacturing Record<br>Active(1)   Find   Insights   New |  |
| Supplier Product<br>Development<br>Active(2)   Find   Insights   New |                                                                |                                                                     |                                                                             |  |
| Crossfunctional Quality                                              |                                                                |                                                                     |                                                                             |  |
| Corrective Action Request                                            | Failure Report                                                 | Nonconformance Report                                               | Quality Issue                                                               |  |
| Active(2)   Find   Insights   New                                    | Active(2)   Find   Insights                                    | Active(2) I Find I Insights                                         | Active(9)   Find   Insights   New                                           |  |
| Supplier Corrective Action                                           |                                                                |                                                                     |                                                                             |  |